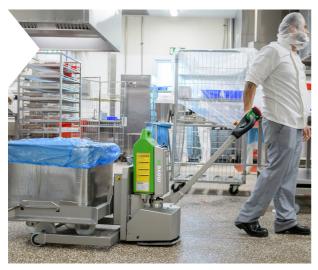

## movexx smart electric tugs

Scan the QR code to watch the Eurobin tug video.

Employees can move the Eurobins with an optimal working position (upright), significantly reducing physical strain. This benefits employees' productivity and job satisfaction, among other things.

## **Food & Pharma**

DIN 9797 stainless steel Eurobins are widely used in the food industry. Moving these bins is time-consuming and not ergonomically sound for employees. Movexx therefore developed the Eurobin tug (TT1000-M-Inox-EB).

By using the coupler, several bins can be transported at the same time. which leads to greater efficiency.

Interested? Or would you like to see what this machine can do for you, please request a on site demonstration.