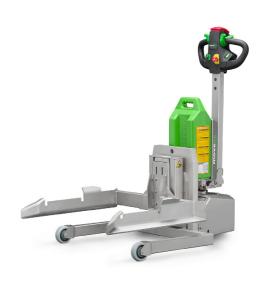

## **Food & Pharma**

DIN 9797 stainless steel Eurobins are widely used in the food industry. Moving these bins is time-consuming and not ergonomically sound for employees. Movexx therefore developed the Eurobin tug (TT1000-M-Inox-EB).