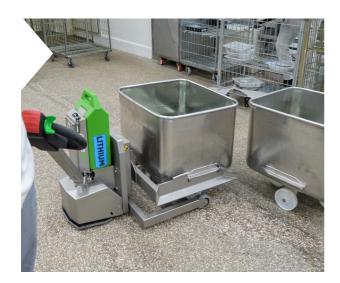

## **Food & Pharma**

DIN 9797 stainless steel Eurobins are widely used in the food industry. Moving these bins is time-consuming and not ergonomically sound for employees. Movexx therefore developed the Eurobin tug (TT1000-M-Inox-EB).

By using the coupler, several bins can be transported at the same time. which leads to greater efficiency.

Interested? Or would you like to see what this machine can do for you, please request a on site demonstration.